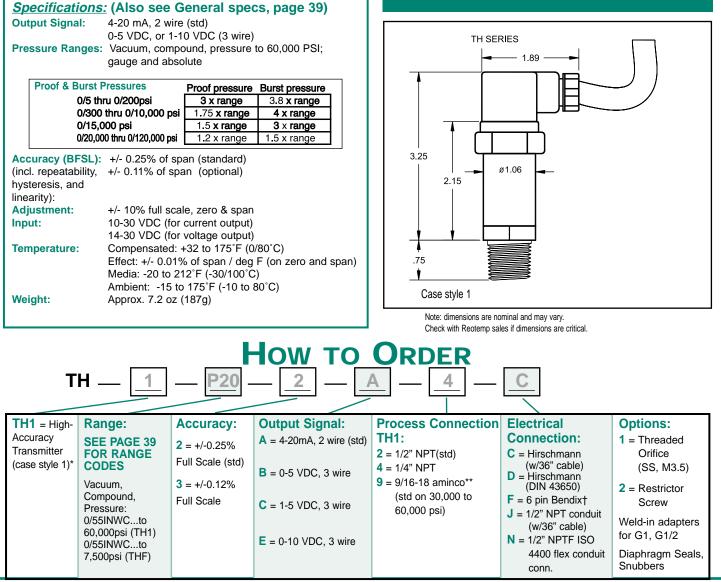

## SERIES TH

TH series transmitters are compatible with Reotemp DM series digital

indicators (p.37). Each Reotemp transmitter is inspected and calibrated

prior to shipment, to ensure it is 100% "Ready-to-Go" right out of the box!

## HEAVY DUTY, HIGH ACCURACY TRANSMITTERS

- Heavy-duty, 0.25% or 0.12% accuracy
- All-stainless welded Body and Wetted Parts
- Very low to very high Pressure Ranges
- Engineered for high stability, shock resistance, and durability - (internal electronics potted in silicone gel.)
- Internal zero & span adjustments
- 4-20 mA, or choice of several voltage outputs

## Applications:

Process control, hydraulics, lab or test, where higher performance is needed. Model THF with flush diaphragm is suitable for measurement of slurries or viscous media.

Note: All dimensions and specs. are for case style 1. Other case styles available.