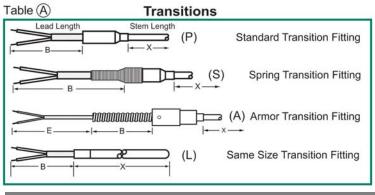

, Profibuscompatible
- Intrinsically safe, Atex versions
- Local digital display available
- Field programmable

## **Markets:**

- All major markets
- Used wherever temperature sensing is necessary

## **Advantages:**

- 3-5 day standard delivery
- Highest quality
- Application assistance



# **Stem Assemblies**

#### **INSTRUMENTS**





# **Features:**

- Many styles available
- All materials and sizes

### **Markets:**

- All major markets
- Used wherever temperature sensing is necessary

#### **REOTEMP Advantages:**

- 3-5 day standard delivery
- Highest quality
- Application assistance



#### **Plain Lead Wires**





## **Features:**

- Plain lead wires
- All other styles

## **Markets:**

- All major markets
- Used wherever temperature sensing is necessary

#### **Transitions**





# **REOTEMP Advantages:**

- 3-5 day standard delivery
- Highest quality
- Application assistance