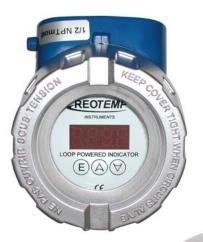

# **In-head transmitters assemblies**

## **Features:**

- 4-20 mA output
- Hart, Foundation Fieldbus, Profibuscompatible
- Intrinsically safe, Atex versions
- Local digital display available
- Field programmable